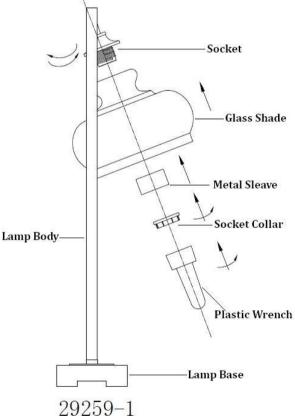

## Careful unpack all lamp parts from the carton.

- 1. Carefully remove all parts from the carton.
- 2. Place the **Lamp body** in an upright position on the floor.
- 3.Install glass shade onto fitters by fastening counter rings onto threaded socket.
- 4. Located the **Metal Sleave** and **Socket Collar** with the **Plastic Wrench** to the **Socket** and hang it tighten.

5.Install the correct **Edison Bulb**(Not Included) onto the lamp before connecting the plug to the electricity outlet Box.